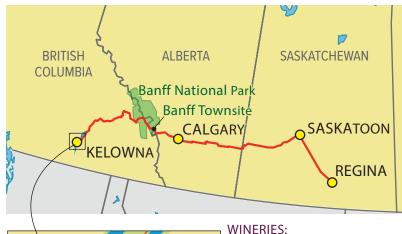

## Day 1 - Home City to Calgary

Your adventure begins with pick ups in Regina and Saskatoon and anywhere along the route.

## Day 2 - Calgary to Kelowna

Today you make your way to Kelowna, with a stop in **Banff National Park**.

# Day 6 - Kelowna to Calgary

With your wine treasures safely stowed on the bus, bid adieu to Kelowna and travel back to Calgary, where you will overnight.