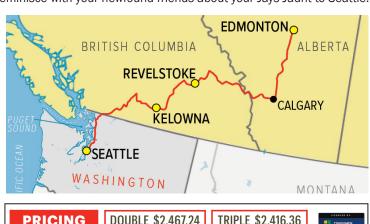

# Day 1 Home City to Kelowna, BC

Your overnight stop this evening is in Kelowna, BC. Dinner is included tonight.

## Day 2 Kelowna to Seattle, WA

You may forget you are on a baseball tour with all the beautiful scenery to see! Arrive this evening in Seattle for a three-night stay. On arrival go directly to the ballpark for Game One of the triple header.

## Day 5 Seattle to Revelstoke, BC

Leaving Seattle, it's time to travel northward and overnight in Revelstoke.

## **Day 6 Revelstoke to Home City**

On your way home, with the mountains in the driver's rearview mirror, reminisce with your newfound friends about your Jays Jaunt to Seattle.

WestWorld Tours & Women Xplorers have partnered with Trees4Travel. Two trees will be planted for each passenger to help reduce the carbon emissions produced by this tour.